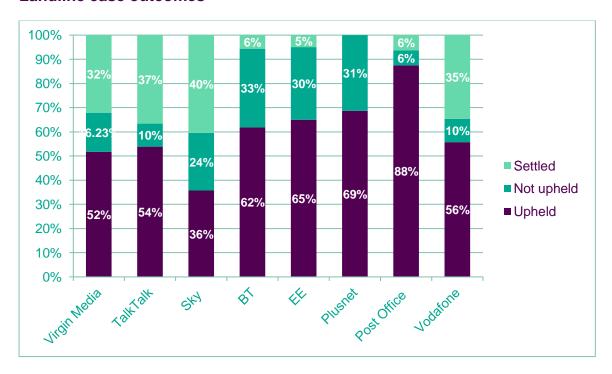

# Data publishing for Ofcom - Quarter 4, 2021

#### **Broadband case outcomes**



#### Landline case outcomes





#### Mobile case outcomes







### Issue breakdowns

# **Broadband case categories (%)**

| Provider | Billing | Contract issues | Customer service | Service quality | Equipment | Mis-<br>selling | Security | Other |
|----------|---------|-----------------|------------------|-----------------|-----------|-----------------|----------|-------|
| Sky      | 15%     | 18%             | 18%              | 33%             | 8%        | 8%              | 1%       | 0%    |
| TalkTalk | 26%     | 21%             | 14%              | 28%             | 2%        | 8%              | 1%       | 0%    |
| Virgin   |         |                 |                  |                 |           |                 |          |       |
| Media    | 23%     | 19%             | 15%              | 28%