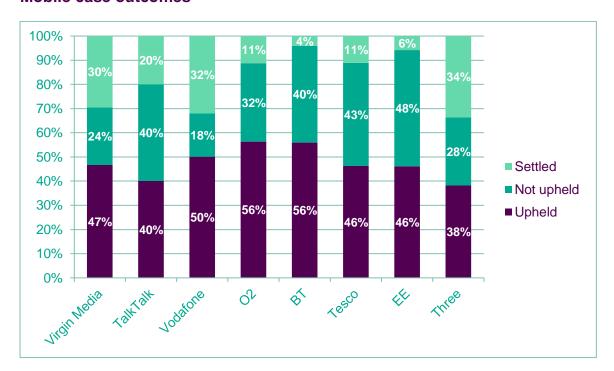

# Data publishing for Ofcom - Quarter 4, 2021

#### **Broadband case outcomes**



#### Landline case outcomes





#### Mobile case outcomes







### Issue breakdowns

# **Broadband case categories (%)**

| Provider | Billing | Contract issues | Customer service | Service quality | Equipment | Mis-<br>selling | Security | Other |
|----------|---------|-----------------|------------------|-----------------|-----------|-----------------|----------|-------|
| Sky      | 15%     | 18%             | 18%              | 33%             | 8%        | 8%              | 1%       | 0%    |
| TalkTalk | 26%     | 21%             | 14%              | 28%             | 2%        | 8%              | 1%       | 0%    |
| Virgin   |         |                 |                  |                 |           |                 |          |       |
| Media    | 23%     | 19%             | 15%              | 28%             | 5%        | <b>7</b> %