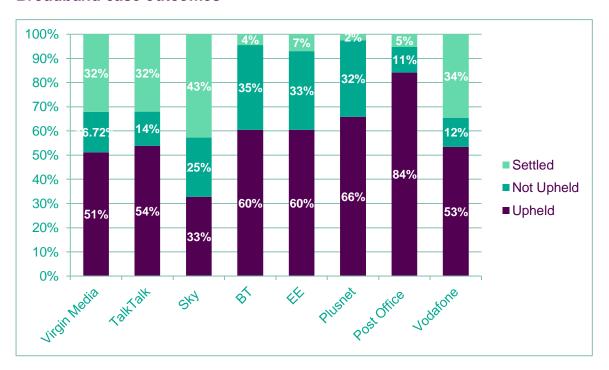

# Data publishing for Ofcom - Quarter 4, 2021

#### **Broadband case outcomes**



#### Landline case outcomes





#### Mobile case outcomes







### Issue breakdowns

# **Broadband case categories (%)**

| Provider | Billing | Contract issues | Customer service | Service quality | Equipment | Mis-<br>selling | Security | Other |
|----------|---------|-----------------|------------------|-----------------|-----------|-----------------|----------|-------|
| Sky      | 15%     | 18%             | 18%              | 33%             | 8%        | 8%              | 1%       | 0%    |
| TalkTalk | 26%     | 21%             | 14%              | 28%             | 2%        | 8%              | 1%       | 0%    |
| Virgin   |         |                 |                  |                 |           |                 |          |       |
| Media    | 23%     | 19%