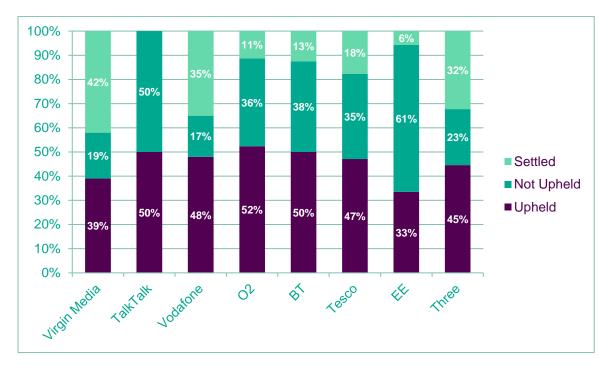

# Data publishing for Ofcom – Quarter 4, 2020



## Broadband case outcomes

## Landline case outcomes







## Mobile case outcomes





0



#### Issue breakdowns

#### **Broadband case categories (%)**

| Provider | Billing     | Contract issues | Customer service | Service<br>quality | Equipment | Mis-<br>selling | Security | Other |
|----------|-------------|-----------------|------------------|--------------------|-----------|-----------------|----------|-------|
| Sky      | 18%         | 10%             | 25%              | <b>30%</b>         | 6%        | 10%             | 1%       | 0%    |
| TalkTalk | <b>28%</b>  | 16%             | 14%              | 33%                | 3%        | <b>6%</b>       | 0%       | 0%    |
| Virgin   |             |                 |                  |                    |           |                 |          |       |
| Media    | 25%         | 20%             | 15%