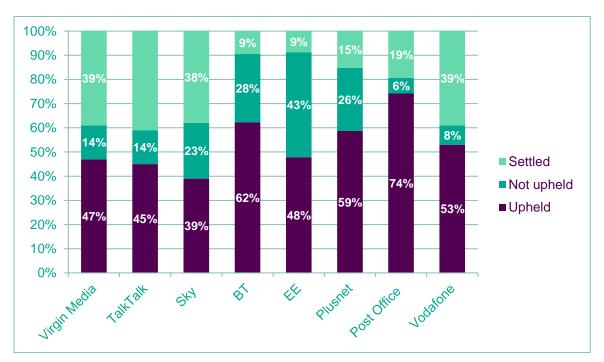

# Data publishing for Ofcom – Quarter 4, 2020



## Broadband case outcomes

## Landline case outcomes







## Mobile case outcomes





0



#### Issue breakdowns

#### **Broadband case categories (%)**

| Provider | Billing     | Contract issues | Customer service | Service<br>quality | Equipment | Mis-<br>selling | Security | Other |
|----------|-------------|-----------------|------------------|--------------------|-----------|-----------------|----------|-------|
| Sky      | 18%         | 10%             | 25%              | <b>30%</b>         | 6%        | 10%             | 1%       | 0%    |
| TalkTalk | <b>28%</b>  | 16%             | 14%              | 33%                | 3%        | <b>6%</b>       | 0%       | 0%    |
| Virgin   |             |                 |                  |                    |           |                 |          |       |
| Media    | 25%         |