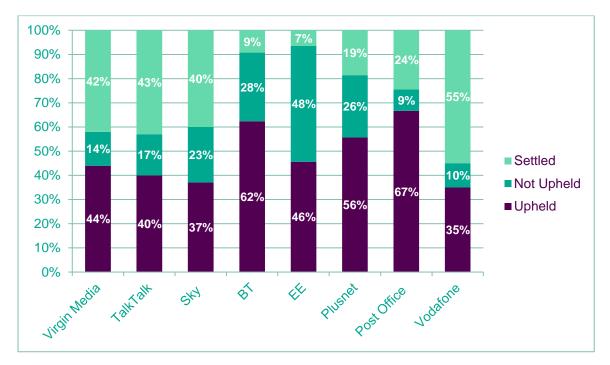

# Data publishing for Ofcom – Quarter 4, 2020



## Broadband case outcomes

## Landline case outcomes







## Mobile case outcomes





0



#### Issue breakdowns

#### **Broadband case categories (%)**

| Provider | Billing     | Contract issues | Customer service | Service<br>quality | Equipment | Mis-<br>selling | Security | Other |
|----------|-------------|-----------------|------------------|--------------------|-----------|-----------------|----------|-------|
| Sky      | 18%         | 10%             | 25%              | <b>30%</b>         | 6%        | 10%             | 1%       | 0%    |
| TalkTalk | <b>28%</b>  | 16%             | 14%              | 33%                | 3%        | <b>6%</b>       | 0%       | 0%    |
| Virgin   |             |                 |                  |                    |           |