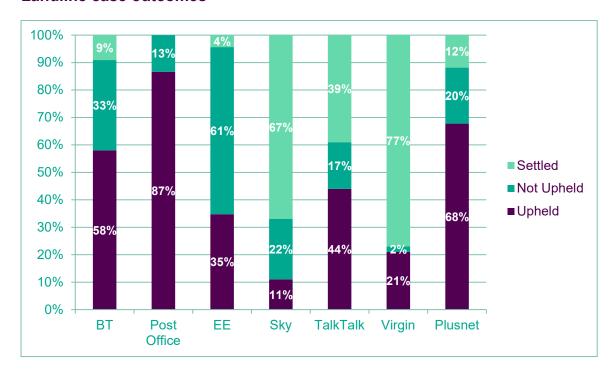

# Data publishing for Ofcom - Quarter 4, 2019

#### **Broadband case outcomes**



#### Landline case outcomes





#### Mobile case outcomes



#### Issue breakdowns

## **Broadband case categories (%)**

| Provider | Billing | Contract issues | Customer service | Service quality | Equipment | Mis-<br>selling | Security | Other |
|----------|---------|-----------------|------------------|-----------------|-----------|-----------------|----------|-------|
| BT       | 13%     | 10%             | 10%              | 45%             | 14%       | 7%              | 0%       | 1%    |
| EE       | 19%     | 17%             | 8%               | 27%             | 4%        | 17%             | 4%       | 4%    |
| Plusnet  | 36%     | 12%             | 12%              | 27%             | 8%        | 2%              | 1%       | 1%    |
| Sky      | 27%     | 17%             | 14%              | 30%