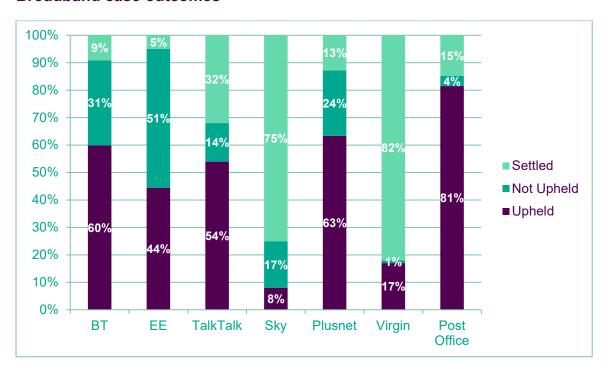

# Data publishing for Ofcom - Quarter 4, 2019

#### **Broadband case outcomes**



#### Landline case outcomes





#### Mobile case outcomes



#### Issue breakdowns

## **Broadband case categories (%)**

| Provider | Billing | Contract issues | Customer service | Service quality | Equipment | Mis-<br>selling | Security | Other |
|----------|---------|-----------------|------------------|-----------------|-----------|-----------------|----------|-------|
| BT       | 13%     | 10%             | 10%              | 45%             | 14%       | 7%              | 0%       | 1%    |
| EE       | 19%     | 17%             | 8%               | 27%             | 4%        | 17%             | 4%       | 4%    |
| Plusnet  | 36%     | 12%             | 12%              | 27%             | 8%        | 2%              | 1%       | 1%    |
| Sky      | 27%     | 17%             |