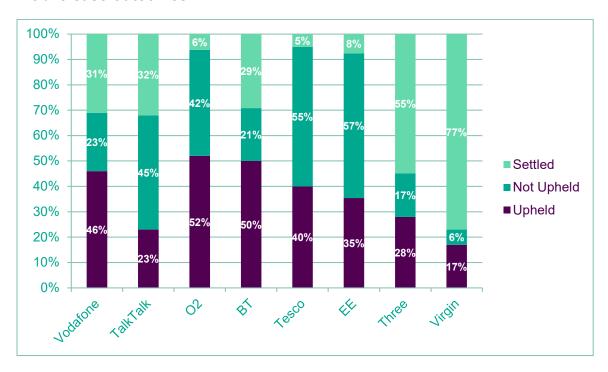

# Data publishing for Ofcom - Quarter 4, 2019

#### **Broadband case outcomes**



#### Landline case outcomes





#### Mobile case outcomes



#### Issue breakdowns

## **Broadband case categories (%)**

| Provider | Billing | Contract issues | Customer service | Service quality | Equipment | Mis-<br>selling | Security | Other |
|----------|---------|-----------------|------------------|-----------------|-----------|-----------------|----------|-------|
| BT       | 13%     | 10%             | 10%              | 45%             | 14%       | 7%              | 0%       | 1%    |
| EE       | 19%     | 17%             | 8%               | 27%             | 4%        | 17%             | 4%       | 4%    |
| Plusnet  | 36%     | 12%             | 12%              | 27%             | 8%        | 2%              | 1%       | 1%    |
| Sky      | 27%     | 17%             | 14%              | 30%             | 2%        | 11%