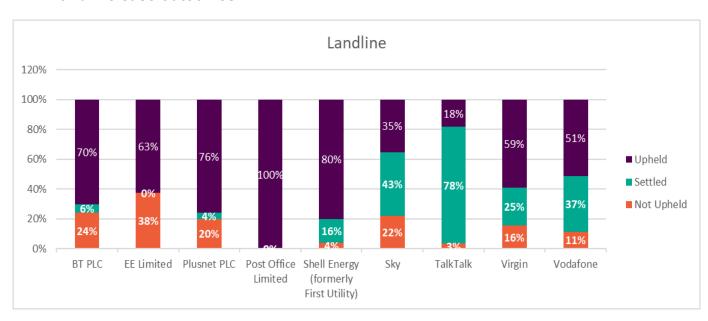

# Data publishing for Ofcom - Quarter 3, 2022

## **Broadband case outcomes**



#### Landline case outcomes





#### Mobile case outcomes







## Issue breakdowns

# **Broadband case categories (%)**

| Provider                              | Billing | Contract Issues | Customer<br>Service | Equipment | Mis-selling | Other | Security | Service |
|---------------------------------------|---------|-----------------|---------------------|-----------|-------------|-------|----------|---------|
| BT PLC                                | 8%      | 12%             | 10%                 | 22%       | 5%          | 3%    | 0%       | 41%     |
| EE Limited                            | 8%      | 12%             | 14%                 | 14%       | 2%          | 0%    | 0%       | 49%     |
| Hutchison 3G UK Limited               | 27%     | 22%             | 10%                 | 7%        | 5%          |