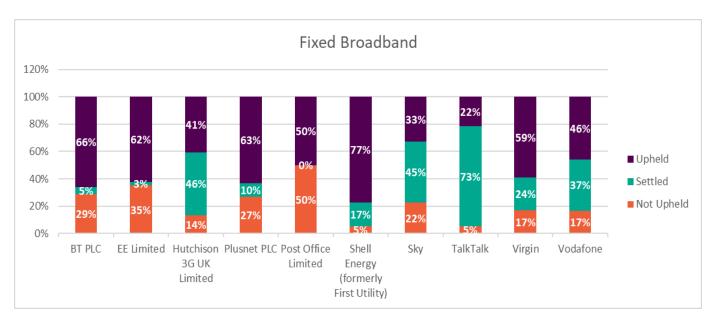

# Data publishing for Ofcom - Quarter 3, 2022

## **Broadband case outcomes**



#### Landline case outcomes





#### Mobile case outcomes







## Issue breakdowns

# **Broadband case categories (%)**

| Provider                              | Billing | Contract Issues | Customer<br>Service | Equipment | Mis-selling | Other | Security | Service |
|---------------------------------------|---------|-----------------|---------------------|-----------|-------------|-------|----------|---------|
| BT PLC                                | 8%      | 12%             | 10%                 | 22%       | 5%          | 3%    | 0%       | 41%     |
| EE Limited                            | 8%      | 12%             | 14%                 | 14%       | 2%          | 0%    | 0%       | 49%     |
| Hutchison 3G UK Limited               | 27%     | 22%             | 10%