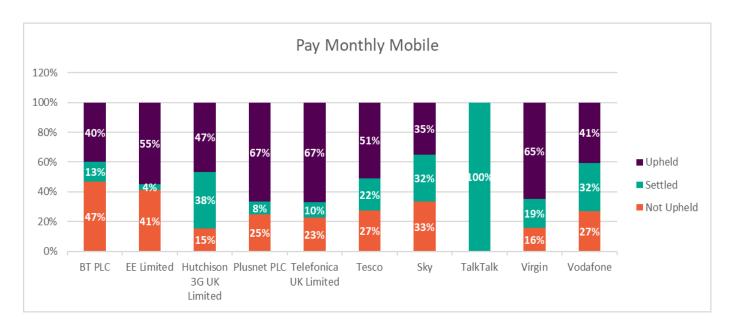

# Data publishing for Ofcom - Quarter 3, 2022

## **Broadband case outcomes**



#### Landline case outcomes





#### Mobile case outcomes







## Issue breakdowns

# **Broadband case categories (%)**

| Provider                              | Billing | Contract Issues | Customer<br>Service | Equipment | Mis-selling | Other | Security | Service |
|---------------------------------------|---------|-----------------|---------------------|-----------|-------------|-------|----------|---------|
| BT PLC                                | 8%      | 12%             | 10%                 | 22%       | 5%          | 3%    | 0%       | 41%     |
| EE Limited                            | 8%      | 12%             | 14%                 | 14%       | 2%          | 0%    | 0%       | 49%     |
| Hutchison 3G UK Limited               | 27%     | 22%             | 10%                 | 7%        | 5%          | 0%    | 0%       | 29%     |
|