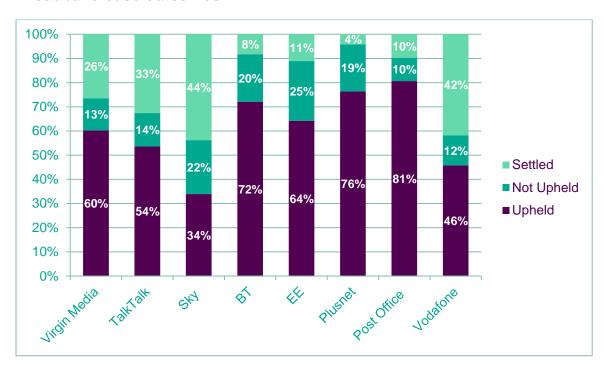

# Data publishing for Ofcom - Quarter 3, 2021

#### **Broadband case outcomes**



#### Landline case outcomes





#### Mobile case outcomes





#### Issue breakdowns

## **Broadband case categories (%)**

| Provider        | Billing | Contract issues | Customer service | Service quality | Equipment | Mis-<br>selling | Security | Other |
|-----------------|---------|-----------------|------------------|-----------------|-----------|-----------------|----------|-------|
| Sky             | 15%     | 13%             | 20%              | 35%             | 11%       | 6%              | 0%       | 0%    |
| TalkTalk        | 22%     | 21%             | 17%              | 27%             | 3%        | 10%             | 0%       | 0%    |
| Virgin<br>Media | 20%     | 19%             | 18%              | 29%             | 5%        | 9%              | 1%       | 0%    |
| В