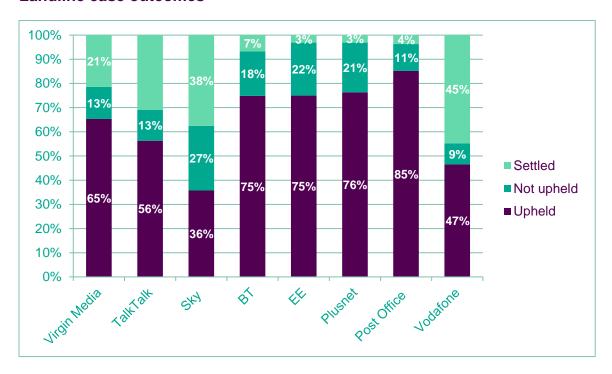

# Data publishing for Ofcom - Quarter 3, 2021

#### **Broadband case outcomes**



#### Landline case outcomes





#### Mobile case outcomes





#### Issue breakdowns

## **Broadband case categories (%)**

| Provider        | Billing | Contract issues | Customer service | Service quality | Equipment | Mis-<br>selling | Security | Other |
|-----------------|---------|-----------------|------------------|-----------------|-----------|-----------------|----------|-------|
| Sky             | 15%     | 13%             | 20%              | 35%             | 11%       | 6%              | 0%       | 0%    |
| TalkTalk        | 22%     | 21%             | 17%              | 27%             | 3%        | 10%             | 0%       | 0%    |
| Virgin<br>Media | 20%     | 19%             | 18%              | 29%             | 5%        | 9%              | 1%       | 0%    |
| ВТ              | 13%     | 8%