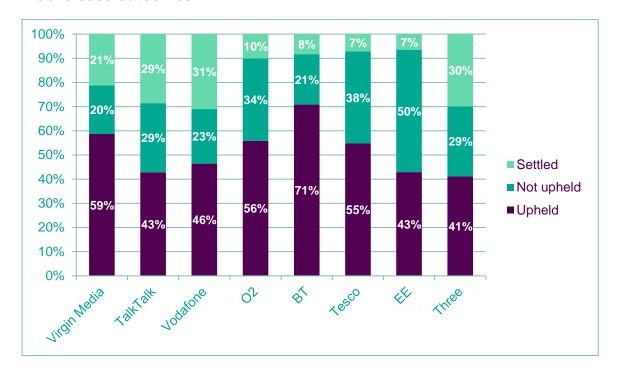

# Data publishing for Ofcom - Quarter 3, 2021

#### **Broadband case outcomes**



#### Landline case outcomes





#### Mobile case outcomes





#### Issue breakdowns

## **Broadband case categories (%)**

| Provider        | Billing | Contract issues | Customer service | Service quality | Equipment | Mis-<br>selling | Security | Other |
|-----------------|---------|-----------------|------------------|-----------------|-----------|-----------------|----------|-------|
| Sky             | 15%     | 13%             | 20%              | 35%             | 11%       | 6%              | 0%       | 0%    |
| TalkTalk        | 22%     | 21%             | 17%              | 27%             | 3%        | 10%             | 0%       | 0%    |
| Virgin<br>Media | 20%     | 19%             | 18%              | 29%             | 5%        | 9%              | 1%       | 0%    |
| ВТ              | 13%     | 8%              | 10%