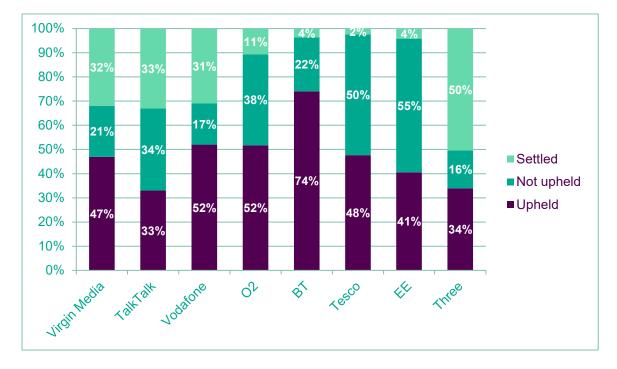

# Data publishing for Ofcom – Quarter 3, 2020



## Broadband case outcomes



# Landline case outcomes





Mobile case outcomes





O



#### Issue breakdowns

### **Broadband case categories (%)**

| Provider | Billing    | Contract issues | Customer service | Service<br>quality | Equipment | Mis-<br>selling | Security | Other |
|----------|------------|-----------------|------------------|--------------------|-----------|-----------------|----------|-------|
| Sky      | 17%        | 11%             | 20%              | 36%                | 6%        | 10%             | 0%       | 0%    |
| TalkTalk | 25%        | 16%             | 17%              | 30%                | 2%        | 9%              | 1%       | 0%    |
| Virgin   |            |                 |                  |                    |           |                 |          |       |
| Media    | <b>26%</b> | 21%             | 14%              | 2