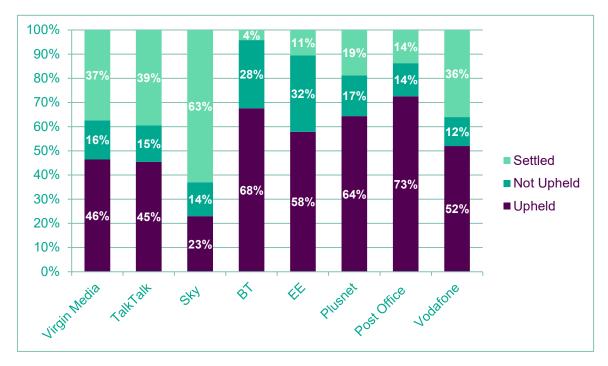

# Data publishing for Ofcom – Quarter 3, 2020



## Broadband case outcomes



# Landline case outcomes





Mobile case outcomes





O



#### Issue breakdowns

### **Broadband case categories (%)**

| Provider | Billing    | Contract issues | Customer service | Service<br>quality | Equipment | Mis-<br>selling | Security | Other |
|----------|------------|-----------------|------------------|--------------------|-----------|-----------------|----------|-------|
| Sky      | 17%        | 11%             | 20%              | 36%                | 6%        | 10%             | 0%       | 0%    |
| TalkTalk | 25%        | 16%             | 17%              | 30%                | 2%        | 9%              | 1%       | 0%    |
| Virgin   |            |                 |                  |                    |           |                 |