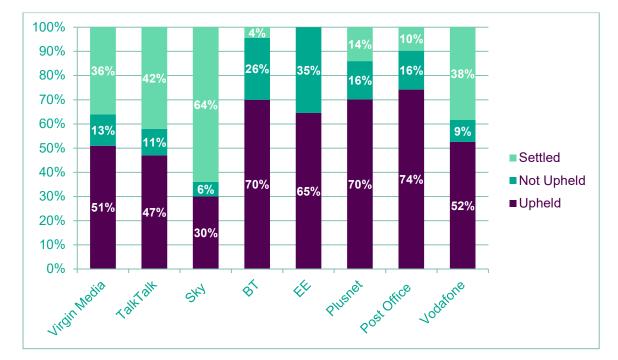

# Data publishing for Ofcom – Quarter 3, 2020



## Broadband case outcomes



# Landline case outcomes





Mobile case outcomes





O



#### Issue breakdowns

### **Broadband case categories (%)**

| Provider | Billing    | Contract issues | Customer service | Service<br>quality | Equipment | Mis-<br>selling | Security | Other |
|----------|------------|-----------------|------------------|--------------------|-----------|-----------------|----------|-------|
| Sky      | 17%        | 11%             | 20%              | 36%                | 6%        | 10%             | 0%       | 0%    |
| TalkTalk | 25%        | 16%             | 17%              | 30%                | 2%        | 9%              | 1%       | 0%    |
| Virgin   |            |                 |                  |                    |           |                 |          |       |
| Media