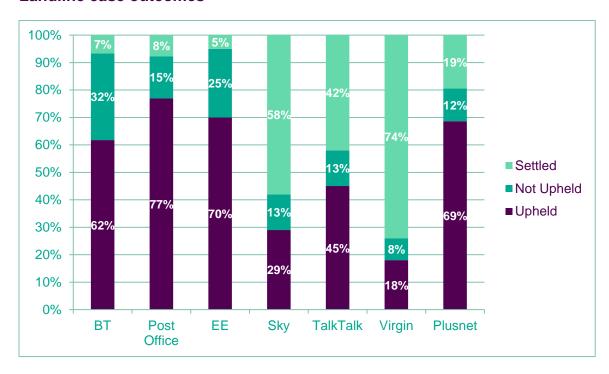

# Data publishing for Ofcom - Quarter 3, 2019

#### **Broadband case outcomes**



#### Landline case outcomes





#### Mobile case outcomes



#### Issue breakdowns

## **Broadband case categories (%)**

| Provider | Billing | Contract issues | Customer service | Service quality | Equipment | Mis-<br>selling | Security | Other |
|----------|---------|-----------------|------------------|-----------------|-----------|-----------------|----------|-------|
| BT       | 16%     | 12%             | 10%              | 44%             | 9%        | 8%              | 1%       | 1%    |
| EE       | 23%     | 13%             | 7%               | 46%             | 6%        | 6%              | 0%       | 0%    |
| Plusnet  | 45%     | 9%              | 7%               | 31%             | 3%        | 4%              | 0%       | 0%    |
| Sky      | 25%     | 14%             | 14%              | 34%