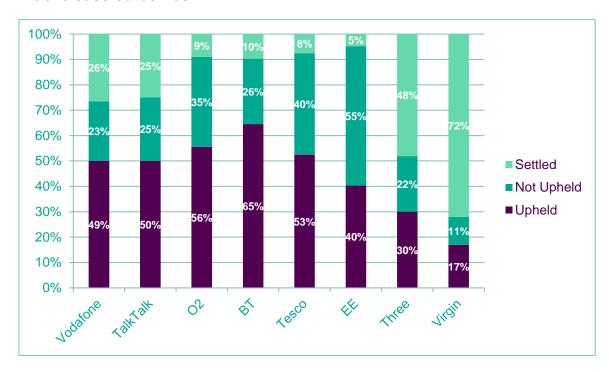

# Data publishing for Ofcom - Quarter 3, 2019

#### **Broadband case outcomes**



#### Landline case outcomes





#### Mobile case outcomes



#### Issue breakdowns

## **Broadband case categories (%)**

| Provider | Billing | Contract issues | Customer service | Service quality | Equipment | Mis-<br>selling | Security | Other |
|----------|---------|-----------------|------------------|-----------------|-----------|-----------------|----------|-------|
| BT       | 16%     | 12%             | 10%              | 44%             | 9%        | 8%              | 1%       | 1%    |
| EE       | 23%     | 13%             | 7%               | 46%             | 6%        | 6%              | 0%       | 0%    |
| Plusnet  | 45%     | 9%              | 7%               | 31%             | 3%        | 4%              | 0%       | 0%    |
| Sky      | 25%     | 14%             | 14%              | 34%             | 6%        | 8%