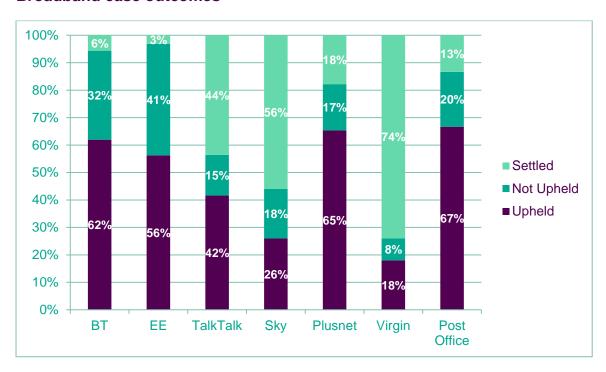

# Data publishing for Ofcom - Quarter 3, 2019

#### **Broadband case outcomes**



#### Landline case outcomes





#### Mobile case outcomes



#### Issue breakdowns

## **Broadband case categories (%)**

| Provider | Billing | Contract issues | Customer service | Service quality | Equipment | Mis-<br>selling | Security | Other |
|----------|---------|-----------------|------------------|-----------------|-----------|-----------------|----------|-------|
| BT       | 16%     | 12%             | 10%              | 44%             | 9%        | 8%              | 1%       | 1%    |
| EE       | 23%     | 13%             | 7%               | 46%             | 6%        | 6%              | 0%       | 0%    |
| Plusnet  | 45%     | 9%              | 7%               | 31%             | 3%        | 4%              | 0%       | 0%    |
| Sky      | 25%     | 14%             |