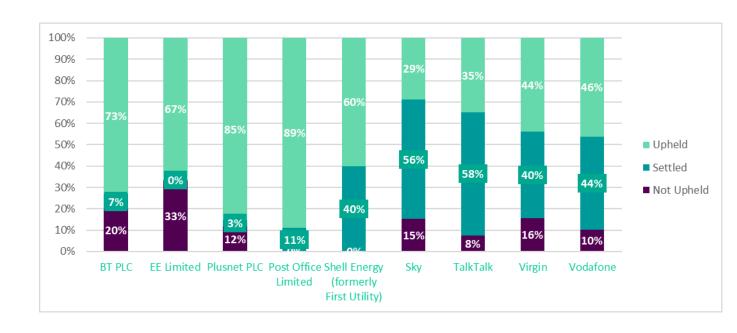

# Data publishing for Ofcom - Quarter 2, 2022

#### **Broadband case outcomes**



#### Landline case outcomes





#### Mobile case outcomes





#### Issue breakdowns

## **Broadband case categories (%)**

| Provider                              | Billing | <b>Contract Issues</b> | <b>Customer Service</b> | Equipment | Mis-selling | Other | Security | Service |
|---------------------------------------|---------|------------------------|-------------------------|-----------|-------------|-------|----------|---------|
| BT PLC                                | 12%     | 14%                    | 9%                      | 16%       | 6%          | 1%    | 2%       | 40%     |
| EE Limited                            | 10%     | 10%                    | 13%                     | 15%       | 13%         | 3%    | 0%       | 36%     |
| Hutchison 3G UK Limited               | 25%     | 16%