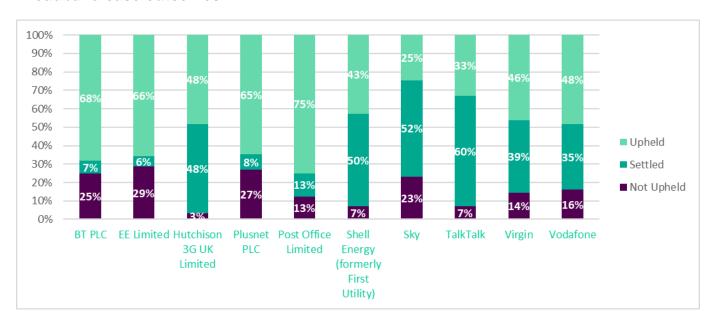

# Data publishing for Ofcom - Quarter 2, 2022

#### **Broadband case outcomes**



#### Landline case outcomes





#### Mobile case outcomes





#### Issue breakdowns

## **Broadband case categories (%)**

| Provider                              | Billing | <b>Contract Issues</b> | <b>Customer Service</b> | Equipment | Mis-selling | Other | Security | Service |
|---------------------------------------|---------|------------------------|-------------------------|-----------|-------------|-------|----------|---------|
| BT PLC                                | 12%     | 14%                    | 9%                      | 16%       | 6%          | 1%    | 2%       | 40%     |
| EE Limited                            | 10%     | 10%                    | 13%                     | 15%       | 13%         | 3%    | 0%       | 36%     |
| Hutchison 3G UK Limited               |