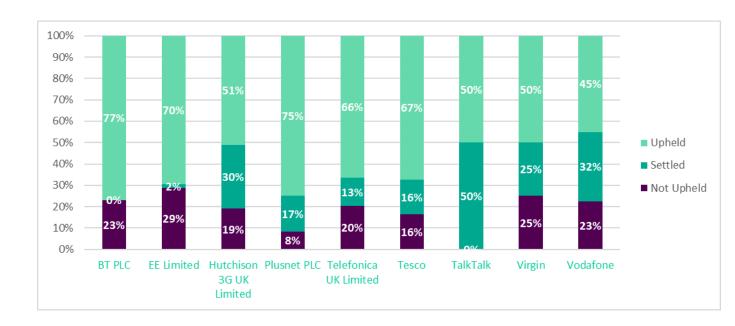

# Data publishing for Ofcom - Quarter 2, 2022

#### **Broadband case outcomes**



#### Landline case outcomes





#### Mobile case outcomes





#### Issue breakdowns

## **Broadband case categories (%)**

| Provider                              | Billing | <b>Contract Issues</b> | <b>Customer Service</b> | Equipment | Mis-selling | Other | Security | Service |
|---------------------------------------|---------|------------------------|-------------------------|-----------|-------------|-------|----------|---------|
| BT PLC                                | 12%     | 14%                    | 9%                      | 16%       | 6%          | 1%    | 2%       | 40%     |
| EE Limited                            | 10%     | 10%                    | 13%                     | 15%       | 13%         | 3%    | 0%       | 36%     |
| Hutchison 3G UK Limited               | 25%     | 16%                    | 7%                      |