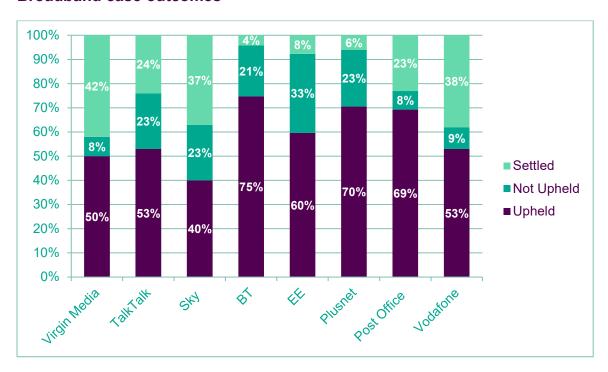

# Data publishing for Ofcom - Quarter 2, 2021

#### **Broadband case outcomes**



#### Landline case outcomes





#### Mobile case outcomes





### Issue breakdowns

### **Broadband case categories (%)**

| Provider        | Billing | Contract issues | Customer service | Service quality | Equipment | Mis-<br>selling | Security | Other |
|-----------------|---------|-----------------|------------------|-----------------|-----------|-----------------|----------|-------|
| Sky             | 17%     | 14%             | 16%              | 32%             | 9%        | 11%             | 1%       | 0%    |
| TalkTalk        | 28%     | 22%             | 17%              | 25%             | 1%        | 5%              | 2%       | 0%    |
| Virgin<br>Media | 20%     | 20%             | 18%              | 27%             | 5%        | 8%              | 1%       | 0%    |
| B