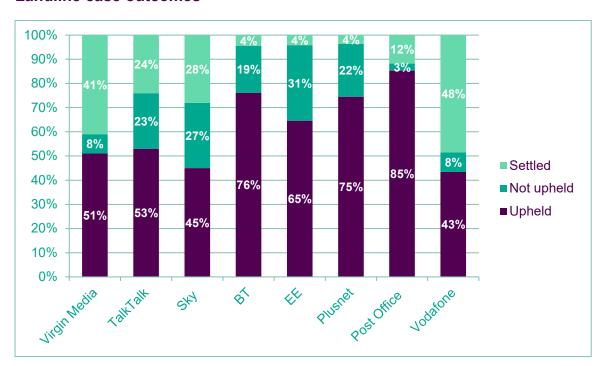

# Data publishing for Ofcom - Quarter 2, 2021

#### **Broadband case outcomes**



#### Landline case outcomes





#### Mobile case outcomes





### Issue breakdowns

### **Broadband case categories (%)**

| Provider        | Billing | Contract issues | Customer service | Service quality | Equipment | Mis-<br>selling | Security | Other |
|-----------------|---------|-----------------|------------------|-----------------|-----------|-----------------|----------|-------|
| Sky             | 17%     | 14%             | 16%              | 32%             | 9%        | 11%             | 1%       | 0%    |
| TalkTalk        | 28%     | 22%             | 17%              | 25%             | 1%        | 5%              | 2%       | 0%    |
| Virgin<br>Media | 20%     | 20%             | 18%              | 27%             | 5%        | 8%              | 1%       | 0%    |
| BT              | 10%     | 8%