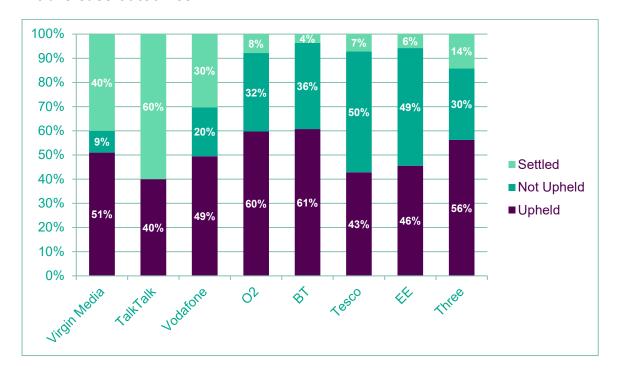

# Data publishing for Ofcom - Quarter 2, 2021

#### **Broadband case outcomes**



#### Landline case outcomes





#### Mobile case outcomes





### Issue breakdowns

### **Broadband case categories (%)**

| Provider        | Billing | Contract issues | Customer service | Service quality | Equipment | Mis-<br>selling | Security | Other |
|-----------------|---------|-----------------|------------------|-----------------|-----------|-----------------|----------|-------|
| Sky             | 17%     | 14%             | 16%              | 32%             | 9%        | 11%             | 1%       | 0%    |
| TalkTalk        | 28%     | 22%             | 17%              | 25%             | 1%        | 5%              | 2%       | 0%    |
| Virgin<br>Media | 20%     | 20%             | 18%              | 27%             | 5%        | 8%              | 1%       | 0%    |
| BT              | 10%     | 8%              | 10%