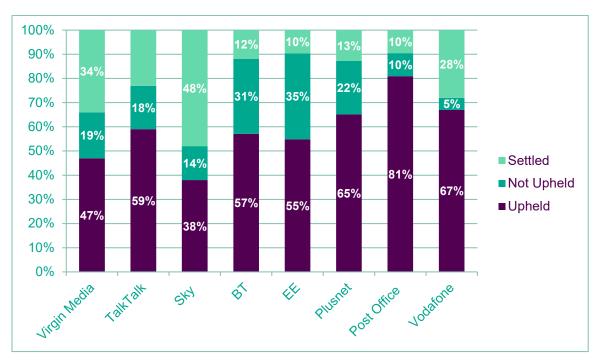

# Data publishing for Ofcom – Quarter 2, 2020



## Broadband case outcomes

## Landline case outcomes







## Mobile case outcomes





O



#### Issue breakdowns

#### **Broadband case categories (%)**

| Provider | Billing    | Contract issues | Customer service | Service<br>quality | Equipment | Mis-<br>selling | Security | Other |
|----------|------------|-----------------|------------------|--------------------|-----------|-----------------|----------|-------|
| Sky      | 30%        | 15%             | 14%              | 27%                | 5%        | 9%              | 0%       | 0%    |
| TalkTalk | 25%        | 17%             | 11%              | 42%                | 1%        | 3%              | 1%       | 0%    |
| Virgin   |            |                 |                  |                    |           |                 |          |       |
| Media    | <b>29%</b> | 18%