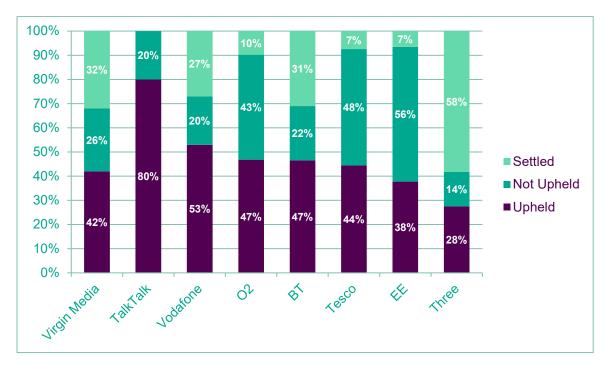

# Data publishing for Ofcom – Quarter 2, 2020



## Broadband case outcomes

## Landline case outcomes







## Mobile case outcomes





O



#### Issue breakdowns

#### **Broadband case categories (%)**

| Provider | Billing    | Contract issues | Customer service | Service<br>quality | Equipment | Mis-<br>selling | Security | Other |
|----------|------------|-----------------|------------------|--------------------|-----------|-----------------|----------|-------|
| Sky      | 30%        | 15%             | 14%              | 27%                | 5%        | 9%              | 0%       | 0%    |
| TalkTalk | 25%        | 17%             | 11%              | 42%                | 1%        | 3%              | 1%       | 0%    |
| Virgin   |            |                 |                  |                    |           |                 |          |       |
| Media    | <b>29%</b> | 18%             | 16%              |