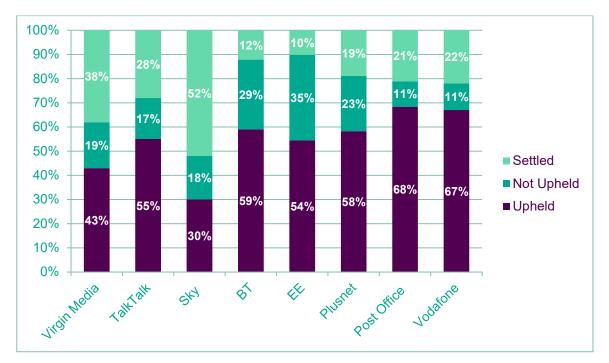

# Data publishing for Ofcom – Quarter 2, 2020



## Broadband case outcomes

## Landline case outcomes







## Mobile case outcomes





O



#### Issue breakdowns

#### **Broadband case categories (%)**

| Provider | Billing    | Contract issues | Customer service | Service<br>quality | Equipment | Mis-<br>selling | Security | Other |
|----------|------------|-----------------|------------------|--------------------|-----------|-----------------|----------|-------|
| Sky      | 30%        | 15%             | 14%              | 27%                | 5%        | 9%              | 0%       | 0%    |
| TalkTalk | 25%        | 17%             | 11%              | 42%                | 1%        | 3%              | 1%       | 0%    |
| Virgin   |            |                 |                  |                    |           |