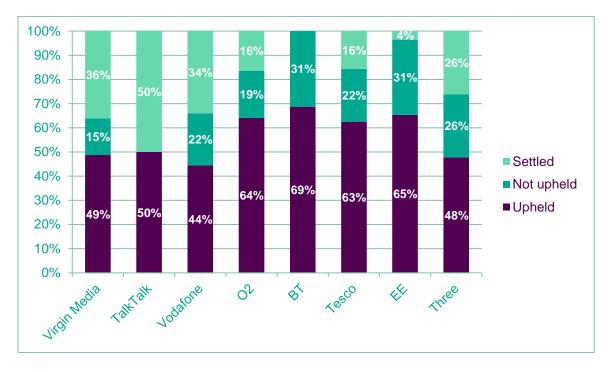

# Data publishing for Ofcom – Quarter 1, 2022



## Broadband case outcomes

## Landline case outcomes







## Mobile case outcomes





0



### Issue breakdowns

#### **Broadband case categories (%)**

| Provider | Billing | Contract issues | Customer<br>Service | Equipment | Mis-<br>selling | Security | Service<br>quality | Other |
|----------|---------|-----------------|---------------------|-----------|-----------------|----------|--------------------|-------|
| Sky      | 14%     | 10%             | <b>20%</b>          | 6%        | 12%             | 1%       | 36%                | 0%    |
| TalkTalk | 22%     | 20%             | 17%                 | 2%        | 5%              | 1%       | 32%                | 0%    |
| Virgin   |         |                 |                     |           |                 |          |                    |       |
| Media    | 28%     | 16%             | 17%                 | 5