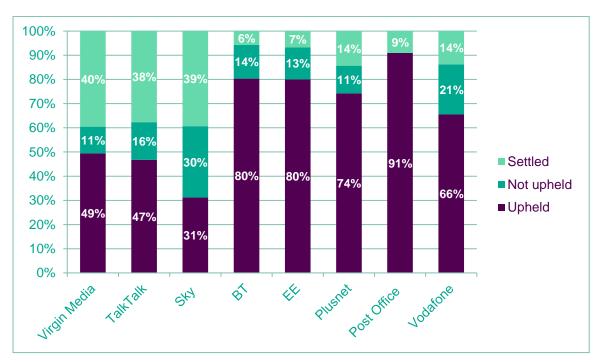

# Data publishing for Ofcom – Quarter 1, 2022



## Broadband case outcomes

## Landline case outcomes







## Mobile case outcomes





0



### Issue breakdowns

#### **Broadband case categories (%)**

| Provider | Billing | Contract issues | Customer<br>Service | Equipment | Mis-<br>selling | Security | Service<br>quality | Other |
|----------|---------|-----------------|---------------------|-----------|-----------------|----------|--------------------|-------|
| Sky      | 14%     | 10%             | <b>20%</b>          | 6%        | 12%             | 1%       | 36%                | 0%    |
| TalkTalk | 22%     | 20%             | 17%                 | 2%        | 5%              | 1%       | 32%                | 0%    |
| Virgin   |         |                 |                     |           |                 |          |                    |       |
| Media    | 28%     | 16%