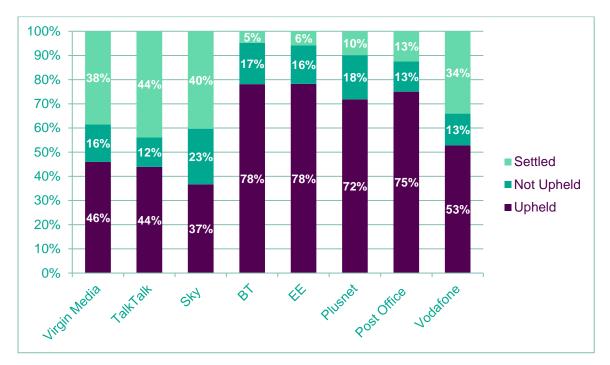

# Data publishing for Ofcom – Quarter 1, 2022



## Broadband case outcomes

## Landline case outcomes







## Mobile case outcomes





0



### Issue breakdowns

#### **Broadband case categories (%)**

| Provider | Billing | Contract issues | Customer<br>Service | Equipment | Mis-<br>selling | Security | Service<br>quality | Other |
|----------|---------|-----------------|---------------------|-----------|-----------------|----------|--------------------|-------|
| Sky      | 14%     | 10%             | <b>20%</b>          | 6%        | 12%             | 1%       | 36%                | 0%    |
| TalkTalk | 22%     | 20%             | 17%                 | 2%        | 5%              | 1%       | 32%                | 0%    |
| Virgin   |         |                 |                     |           |                 |          |