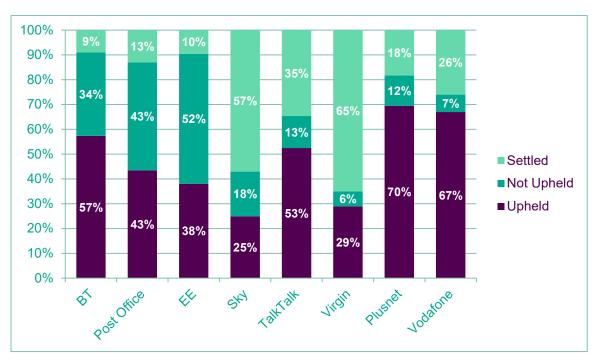

# Data publishing for Ofcom – Quarter 1, 2020



### Broadband case outcomes

# Landline case outcomes







### Mobile case outcomes



### Issue breakdowns

#### **Broadband case categories (%)**

| Provider | Billing    | Contract issues | Customer service | Service<br>quality | Equipment | Mis-<br>selling | Security | Other |
|----------|------------|-----------------|------------------|--------------------|-----------|-----------------|----------|-------|
| BT       | 21%        | 7%              | 12%              | 37%                | 12%       | 9%              | 1%       | 2%    |
| EE       | <b>16%</b> | 19%             | 7%               | 39%                | 7%        | 12%             | 1%       | 0%    |
| Plusnet  | 31%        | 4%              | 11%              | 30%                | 15%       | 8%              | 0%       | 1%    |
| Sky      | 25%        | 18%