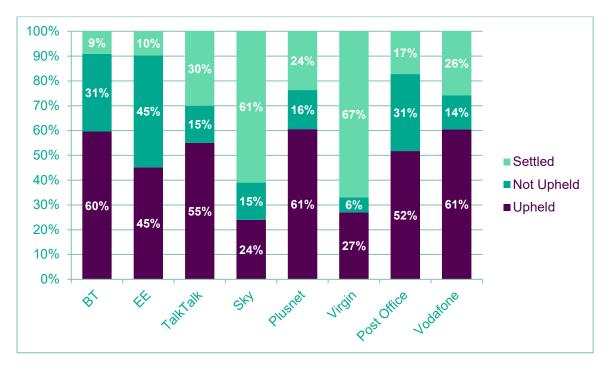

# Data publishing for Ofcom – Quarter 1, 2020



### Broadband case outcomes

# Landline case outcomes







### Mobile case outcomes



### Issue breakdowns

#### **Broadband case categories (%)**

| Provider | Billing    | Contract issues | Customer service | Service<br>quality | Equipment | Mis-<br>selling | Security | Other |
|----------|------------|-----------------|------------------|--------------------|-----------|-----------------|----------|-------|
| BT       | 21%        | 7%              | 12%              | 37%                | 12%       | 9%              | 1%       | 2%    |
| EE       | <b>16%</b> | 19%             | 7%               | 39%                | 7%        | 12%             | 1%       | 0%    |
| Plusnet  | 31%        | 4%              | 11%              | 30%                | 15%       | 8%              | 0