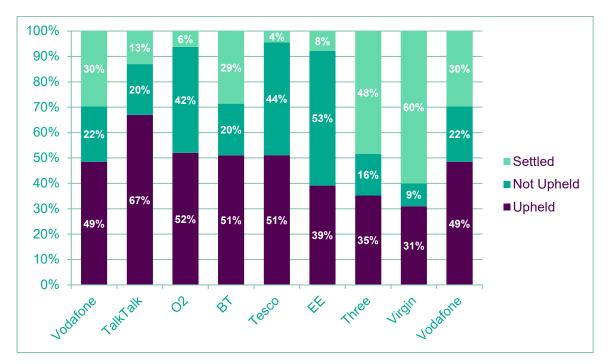

# Data publishing for Ofcom – Quarter 1, 2020



### Broadband case outcomes

# Landline case outcomes







### Mobile case outcomes



### Issue breakdowns

#### **Broadband case categories (%)**

| Provider | Billing    | Contract issues | Customer service | Service<br>quality | Equipment | Mis-<br>selling | Security | Other |
|----------|------------|-----------------|------------------|--------------------|-----------|-----------------|----------|-------|
| BT       | 21%        | 7%              | 12%              | 37%                | 12%       | 9%              | 1%       | 2%    |
| EE       | <b>16%</b> | 19%             | 7%               | 39%                | 7%        | 12%             | 1%       | 0%    |
| Plusnet  | 31%        | 4%              | 11%              | 30%                | 15%       | 8%              | 0%       | 1%    |
| Sky      | 25%        | 18%             | 13%              | 31%