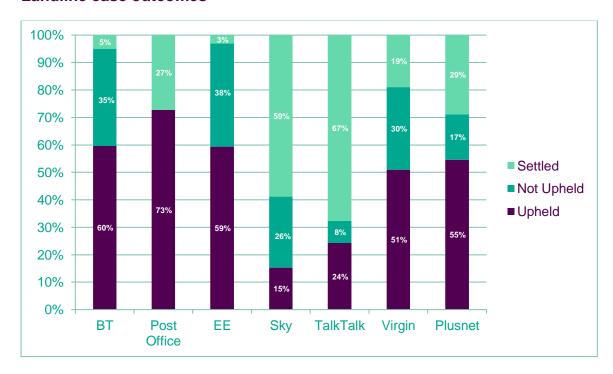

# Data publishing for Ofcom - Quarter 1, 2019

#### **Broadband case outcomes**



#### Landline case outcomes





#### Mobile case outcomes



#### Issue breakdowns

## **Broadband case categories (%)**

| Provider | Billing | Contract issues | Customer service | Service quality | Equipment | Mis-<br>selling | Security | Other |
|----------|---------|-----------------|------------------|-----------------|-----------|-----------------|----------|-------|
| BT       | 17%     | 13%             | 9%               | 43%             | 12%       | 5%              | 1%       | 1%    |
| EE       | 10%     | 19%             | 5%               | 48%             | 5%        | 8%              | 5%       | 0%    |
| Plusnet  | 42%     | 10%             | 10%              | 29%             | 5%        | 3%              | 0%       | 1%    |
| Sky      | 25%     | 21%             | 17%              | 22%