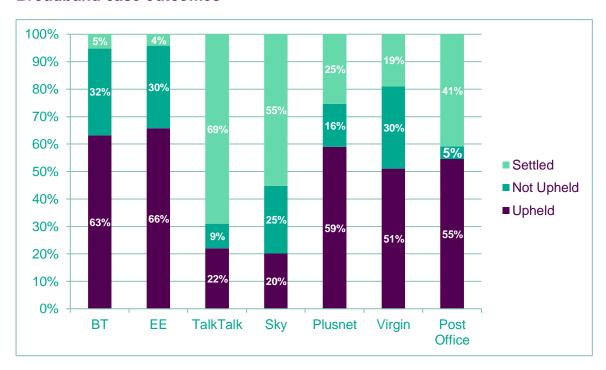

# Data publishing for Ofcom - Quarter 1, 2019

#### **Broadband case outcomes**



#### Landline case outcomes





#### Mobile case outcomes



#### Issue breakdowns

## **Broadband case categories (%)**

| Provider | Billing | Contract issues | Customer service | Service quality | Equipment | Mis-<br>selling | Security | Other |
|----------|---------|-----------------|------------------|-----------------|-----------|-----------------|----------|-------|
| BT       | 17%     | 13%             | 9%               | 43%             | 12%       | 5%              | 1%       | 1%    |
| EE       | 10%     | 19%             | 5%               | 48%             | 5%        | 8%              | 5%       | 0%    |
| Plusnet  | 42%     | 10%             | 10%              | 29%             | 5%        | 3%              | 0%       | 1%    |
| Sky      | 25%     | 21%             |