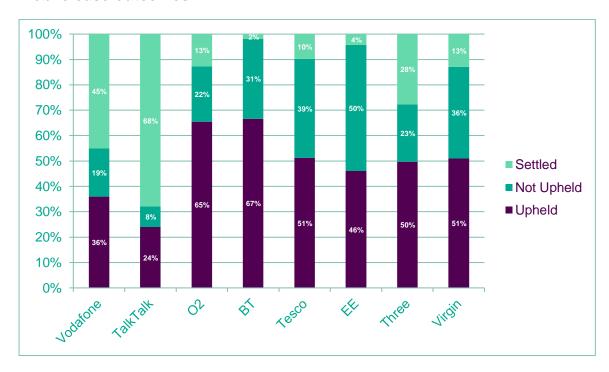

# Data publishing for Ofcom - Quarter 1, 2019

#### **Broadband case outcomes**



#### Landline case outcomes





#### Mobile case outcomes



#### Issue breakdowns

## **Broadband case categories (%)**

| Provider | Billing | Contract issues | Customer service | Service quality | Equipment | Mis-<br>selling | Security | Other |
|----------|---------|-----------------|------------------|-----------------|-----------|-----------------|----------|-------|
| BT       | 17%     | 13%             | 9%               | 43%             | 12%       | 5%              | 1%       | 1%    |
| EE       | 10%     | 19%             | 5%               | 48%             | 5%        | 8%              | 5%       | 0%    |
| Plusnet  | 42%     | 10%             | 10%              | 29%             | 5%        | 3%              | 0%       | 1%    |
| Sky      | 25%     | 21%             | 17%              | 22%             | 7%        | 9%