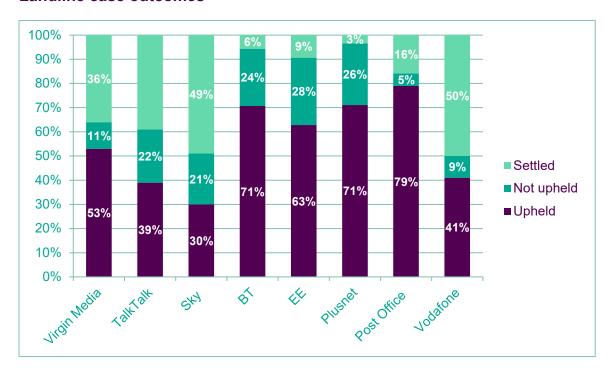

# Data publishing for Ofcom - Quarter 1, 2021

#### **Broadband case outcomes**



#### Landline case outcomes





#### Mobile case outcomes





### Issue breakdowns

### **Broadband case categories (%)**

| Provider        | Billing | Contract issues | Customer service | Service quality | Equipment | Mis-<br>selling | Security | Other |
|-----------------|---------|-----------------|------------------|-----------------|-----------|-----------------|----------|-------|
| Sky             | 19%     | 13%             | 18%              | 34%             | 6%        | 9%              | 0.53%    | 0%    |
| TalkTalk        | 31%     | 20%             | 13%              | 27%             | 2%        | 7%              | 0%       | 0%    |
| Virgin<br>Media | 22%     | 19%             | 17%              | 27%             | 5%        | 9%              | 1%       | 0%    |
| ВТ              | 10%     | 7%