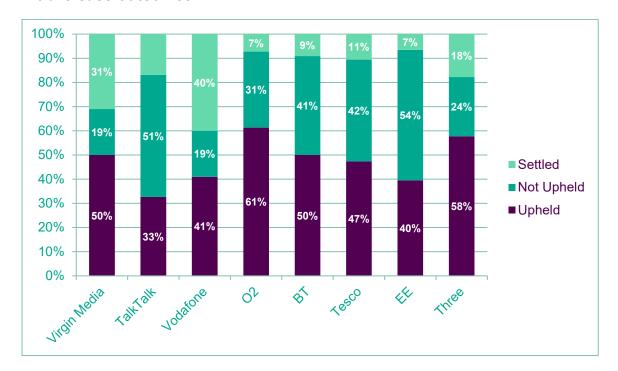

# Data publishing for Ofcom - Quarter 1, 2021

#### **Broadband case outcomes**



#### Landline case outcomes





#### Mobile case outcomes





### Issue breakdowns

### **Broadband case categories (%)**

| Provider        | Billing | Contract issues | Customer service | Service quality | Equipment | Mis-<br>selling | Security | Other |
|-----------------|---------|-----------------|------------------|-----------------|-----------|-----------------|----------|-------|
| Sky             | 19%     | 13%             | 18%              | 34%             | 6%        | 9%              | 0.53%    | 0%    |
| TalkTalk        | 31%     | 20%             | 13%              | 27%             | 2%        | 7%              | 0%       | 0%    |
| Virgin<br>Media | 22%     | 19%             | 17%              | 27%             | 5%        | 9%              | 1%       | 0%    |
| ВТ              | 10%     | 7%              | 8%