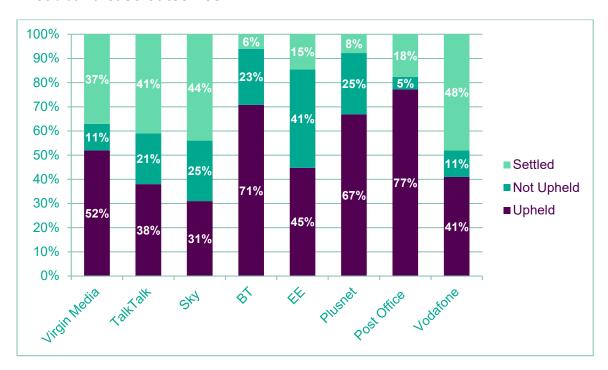

# Data publishing for Ofcom - Quarter 1, 2021

#### **Broadband case outcomes**



#### Landline case outcomes





#### Mobile case outcomes





### Issue breakdowns

### **Broadband case categories (%)**

| Provider        | Billing | Contract issues | Customer service | Service quality | Equipment | Mis-<br>selling | Security | Other |
|-----------------|---------|-----------------|------------------|-----------------|-----------|-----------------|----------|-------|
| Sky             | 19%     | 13%             | 18%              | 34%             | 6%        | 9%              | 0.53%    | 0%    |
| TalkTalk        | 31%     | 20%             | 13%              | 27%             | 2%        | 7%              | 0%       | 0%    |
| Virgin<br>Media | 22%     | 19%             | 17%              | 27%             | 5%        | 9%              | 1%       | 0%    |
| В