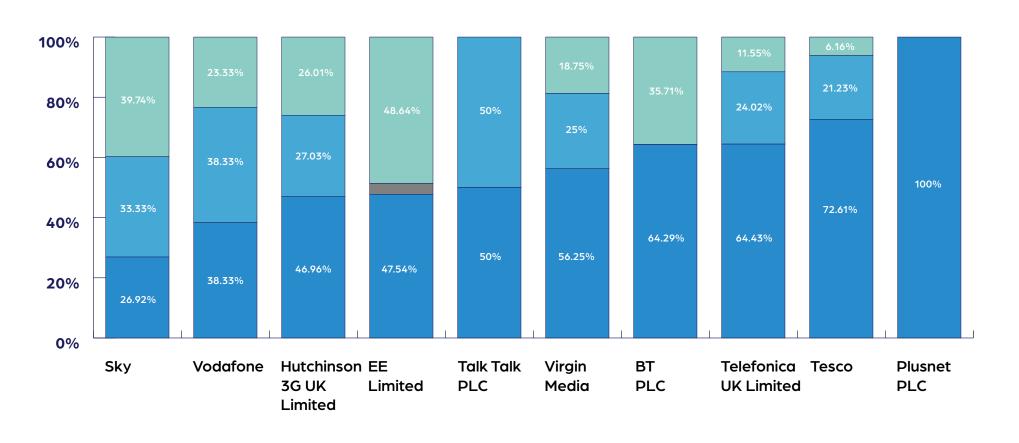

#### Mobile Case Outcomes (%)

- Not Upheld
- Settled
- Upheld

#### Mobile Case Outcomes (%)

| Provider                 | Upheld | Settled | Not Upheld |  |
|--------------------------|--------|---------|------------|--|
| Sky                      | 26.92% | 33.33%  | 39.74%     |  |
| Vodafone                 | 38.33% | 38.33%  | 23.33%     |  |
| Hutchinson 3G UK Limited | 46.96% | 27.03%  | 26.01%     |  |
| EE Limited               | 47.54% |         | 48.64%     |  |
| Talk Talk PLC            | 50%    | 50%     |            |  |
| Virgin Media             | 56.25% | 25%     | 18.75%     |  |
| BT PLC                   | 64.29% |         | 35.71%     |  |
| Telefonica UK Limited    | 64.43% | 24.02%  | 11.55%     |  |
| Tesco                    | 72.61% | 21.23%  | 6.16%      |  |
| Plusnet PLC              | 100%   |         |            |  |