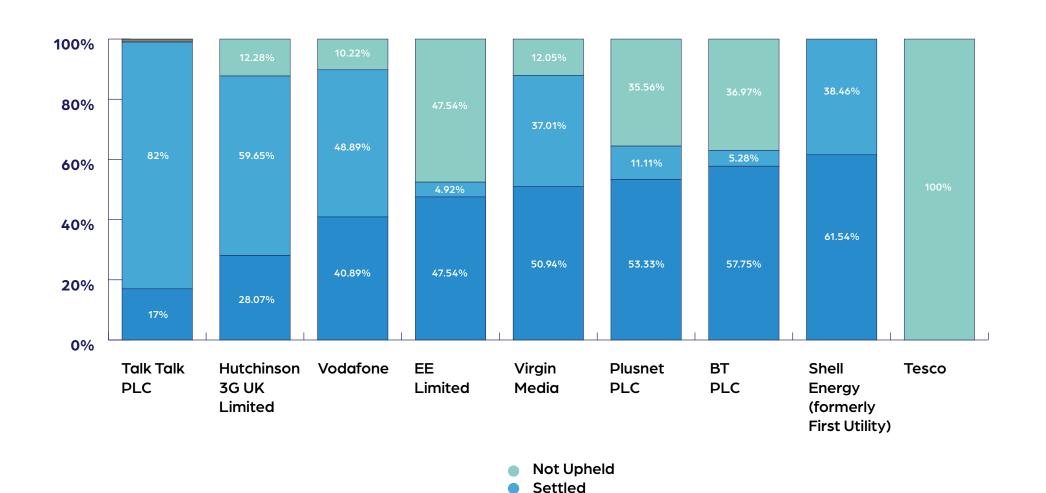

#### **Broadband Case Outcomes (%)**

Upheld

#### Broadband Case Outcomes (%)

| Provider                              | Upheld | Settled | Not Upheld |  |
|---------------------------------------|--------|---------|------------|--|
| Talk Talk PLC                         | 17%    | 82%     |            |  |
| Hutchinson 3G UK Limited              | 28.07% | 59.65%  | 12.28%     |  |
| Vodafone                              | 40.89% | 48.89%  | 10.22%     |  |
| EE Limited                            | 47.54% | 4.92%   | 47.54%     |  |
| Virgin Media                          | 50.94% | 37.01%  | 12.05%     |  |
| Plusnet PLC                           | 53.33% | 11.11%  | 35.56%     |  |
| BT PLC                                | 57.75% | 5.28%   | 36.97%     |  |
| Shell Energy (formerly First Utility) | 61.54% | 38.46%  |            |  |
| Tesco                                 | 100%   |         |            |  |