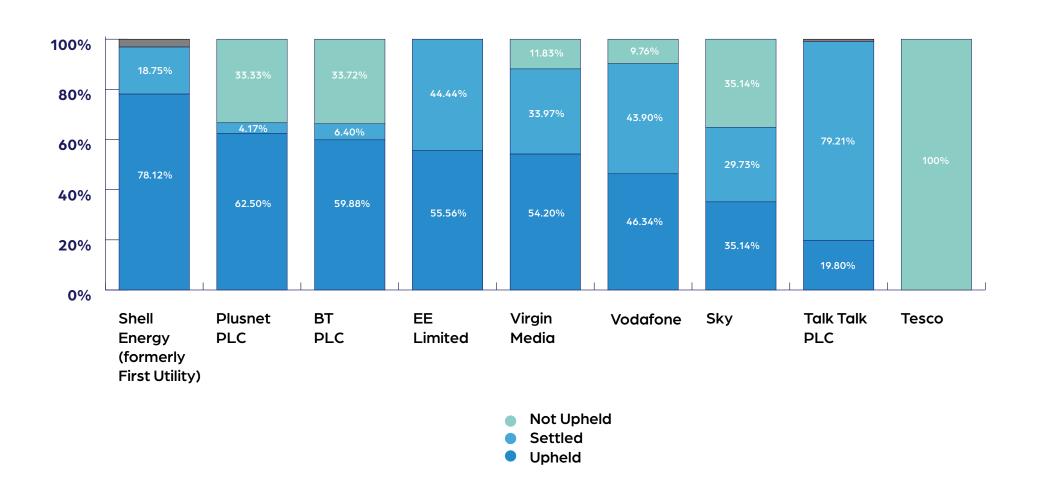

#### Landline Case Outcomes (%)

#### Landline Case Outcomes (%)

| Provider                              | Upheld          | Settled | Not Upheld |
|---------------------------------------|-----------------|---------|------------|
| Shell Energy (formerly First Utility) | 78.12%          | 18.75%  |            |
| Plusnet PLC                           | 62.50%          | 4.17%   | 33.33%     |
| BT PLC                                | 59.88%          | 6.40%   | 33.72%     |
| EE Limited                            | 55.5 <b>6</b> % |         | 44.44%     |
| Virgin Media                          | 54.20%          | 33.97%  | 11.83%     |
| Vodafone                              | 46.34%          | 43.90%  | 9.76%      |
| Sky                                   | 35.14%          | 29.73%  | 35.14%     |
| Talk Talk PLC                         | 19.80%          | 79.21%  |            |
| Tesco                                 |                 |         | 100%       |