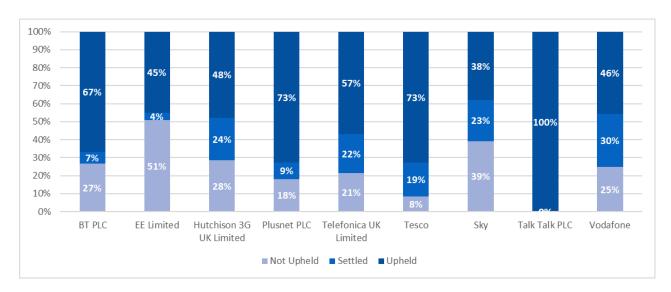

# Data publishing for Ofcom - Quarter 2, 2023

#### **Broadband case outcomes**



#### Landline case outcomes







#### Mobile case outcomes





#### Issue breakdowns

# **Broadband case categories (%)**

| Provider                              | Billing | Contract I | Customer | Equipmer | Mis-sellir | Other | Security | Service |
|---------------------------------------|---------|------------|----------|----------|------------|-------|----------|---------|
| BT PLC                                | 14%     | 11%        | 15%      | 24%      | 6%         | 2%    | 1%       | 29%     |
| EE Limited                            | 10%     | 24%        | 5%       | 21%      | 6%         | 0%    | 0%       | 33%     |
| Hutchison 3G UK Limited               | 20%     | 24%        | 10%      | 8%       | 14%        | 0%    | 0%       | 24%     |
| Plusnet PLC                           | 17%     | 17%        | 25%      | 13%      | 0%