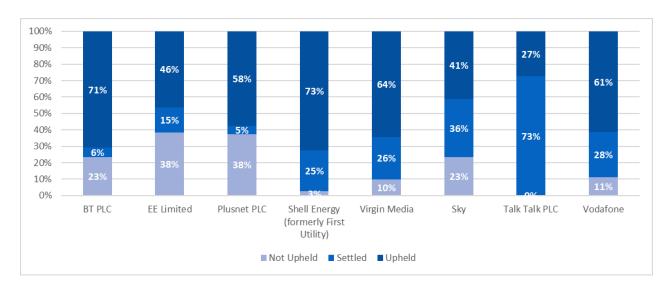

# Data publishing for Ofcom - Quarter 2, 2023

#### **Broadband case outcomes**



#### Landline case outcomes







#### Mobile case outcomes





#### Issue breakdowns

# **Broadband case categories (%)**

| Provider                              | Billing | Contract I | Customer | Equipmer | Mis-sellir | Other | Security | Service |
|---------------------------------------|---------|------------|----------|----------|------------|-------|----------|---------|
| BT PLC                                | 14%     | 11%        | 15%      | 24%      | 6%         | 2%    | 1%       | 29%     |
| EE Limited                            | 10%     | 24%        | 5%       | 21%      | 6%         | 0%    | 0%       | 33%     |
| Hutchison 3G UK Limited               | 20%     | 24%        | 10%      | 8%       | 14%        | 0%    | 0%       | 24%     |
| Plusnet PLC                           | 17%     | 17%