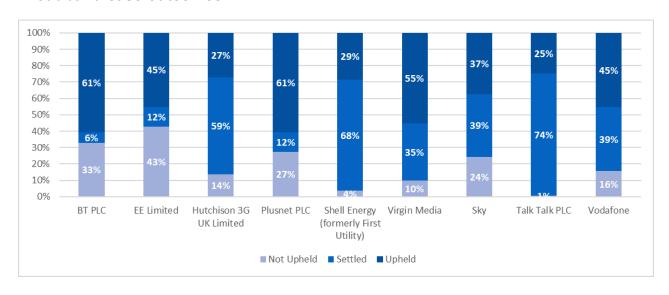

# Data publishing for Ofcom - Quarter 2, 2023

#### **Broadband case outcomes**



#### Landline case outcomes







#### Mobile case outcomes





#### Issue breakdowns

# **Broadband case categories (%)**

| Provider                              | Billing | Contract I | Customer | Equipmer | Mis-sellir | Other | Security | Service |
|---------------------------------------|---------|------------|----------|----------|------------|-------|----------|---------|
| BT PLC                                | 14%     | 11%        | 15%      | 24%      | 6%         | 2%    | 1%       | 29%     |
| EE Limited                            | 10%     | 24%        | 5%       | 21%      | 6%         | 0%    | 0%       | 33%     |
| Hutchison 3G UK Limited               | 20%     | 24%        | 10%      | 8%       | 14%        | 0%    | 0%       | 24%     |
| Plusnet PLC