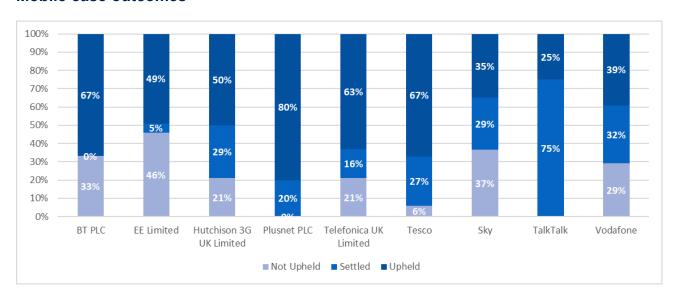

# Data publishing for Ofcom - Quarter 1, 2023

### **Broadband case outcomes**



#### Landline case outcomes







### Mobile case outcomes





### Issue breakdowns

# **Broadband case categories (%)**

| Provider                              | Billing | Contract Issues | Customer Service | Equipment | Mis-selling | Other | Security | Service |
|---------------------------------------|---------|-----------------|------------------|-----------|-------------|-------|----------|---------|
| BT PLC                                | 13%     | 7%              | 11%              | 32%       | 6%          | 1%    | 0%       | 30%     |
| EE Limited                            | 11%     | 21%             | 10%              | 19%       | 11%         | 0%    | 0%       | 27%     |
| Hutchison 3G UK Limited               | 22%     | 16%             | 24%              | 0%        | 9%          | 0%    | 2%       | 27%     |
| Post Office Lim