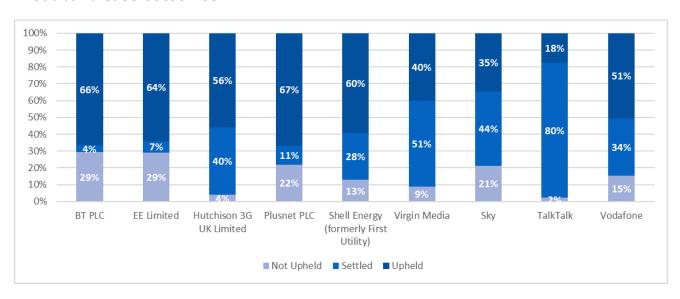

# Data publishing for Ofcom - Quarter 1, 2023

### **Broadband case outcomes**



#### Landline case outcomes







### Mobile case outcomes





### Issue breakdowns

# **Broadband case categories (%)**

| Provider                              | Billing | Contract Issues | Customer Service | Equipment | Mis-selling | Other | Security | Service |
|---------------------------------------|---------|-----------------|------------------|-----------|-------------|-------|----------|---------|
| BT PLC                                | 13%     | 7%              | 11%              | 32%       | 6%          | 1%    | 0%       | 30%     |
| EE Limited                            | 11%     | 21%             | 10%              | 19%       | 11%         | 0%    | 0%       | 27%     |
| Hutchison 3G UK Limited               | 22%     | 16%             | 24%              | 0%