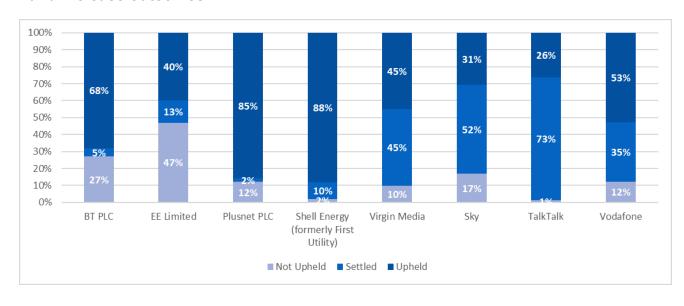

# Data publishing for Ofcom - Quarter 1, 2023

### **Broadband case outcomes**



#### Landline case outcomes







### Mobile case outcomes





### Issue breakdowns

# **Broadband case categories (%)**

| Provider                              | Billing | Contract Issues | Customer Service | Equipment | Mis-selling | Other | Security | Service |
|---------------------------------------|---------|-----------------|------------------|-----------|-------------|-------|----------|---------|
| BT PLC                                | 13%     | 7%              | 11%              | 32%       | 6%          | 1%    | 0%       | 30%     |
| EE Limited                            | 11%     | 21%             | 10%              | 19%       | 11%         | 0%    | 0%       | 27%     |
| Hutchison 3G UK Limited               | 22%     | 16%             | 24%              | 0%        | 9%          | 0%    | 2%