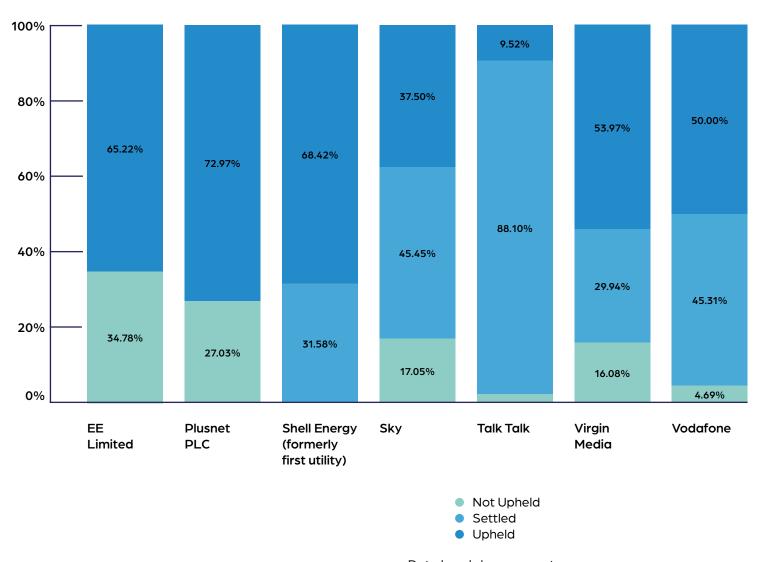

#### Landline Case Outcomes (%)

Data breakdown on next page

#### Landline Case Outcomes (%)

| Provider                              | Upheld | Settled | Not Upheld |
|---------------------------------------|--------|---------|------------|
| EE Limited                            | 65.22% | 0.00%   | 34.78%     |
| Plusnet PLC                           | 72.97% | 0.00%   | 27.03%     |
| Shell Energy (formerly First Utility) | 68.42% | 31.58%  | 0.00%      |
| Sky                                   | 37.50% | 45.45%  | 17.05%     |
| Talk Talk                             | 9.52%  | 88.10%  | 2.38%      |
| Virgin Media                          | 53.97% | 29.94%  | 16.08%     |
| Vodafone                              | 50.00% | 45.31%  | 4.69%      |