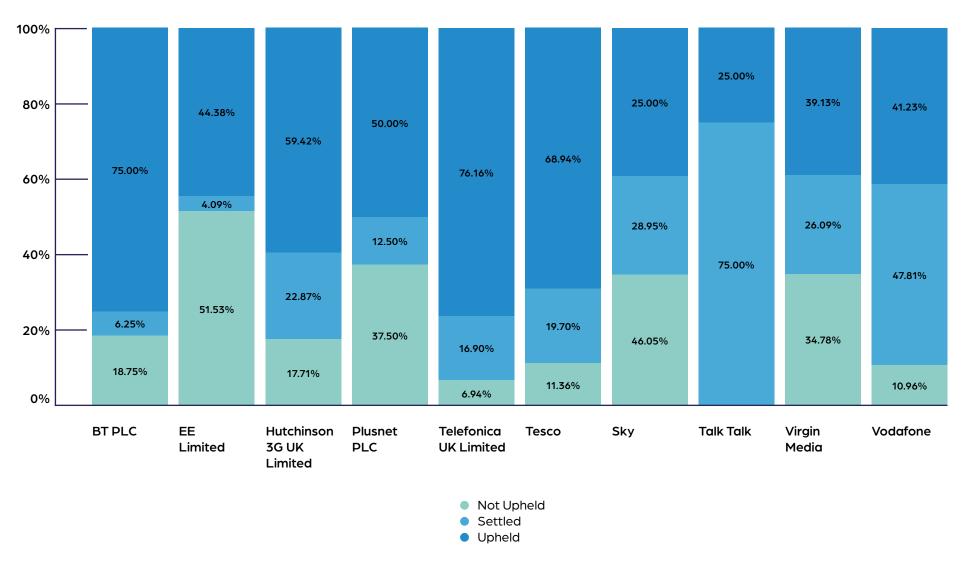

#### **Mobile Case Outcomes (%)**

Data breakdown on next page

#### Mobile Case Outcomes (%)

| Provider                 | Upheld | Settled | Not Upheld |
|--------------------------|--------|---------|------------|
| BT PLC                   | 75.00% | 6.25%   | 18.75%     |
| EE Limited               | 44.38% | 4.09%   | 51.53%     |
| Hutchinson 3G UK Limited | 59.42% | 22.87%  | 17.71%     |
| Plusnet PLC              | 50.00% | 12.50%  | 37.50%     |
| Telefonica UK Limited    | 76.16% | 16.90%  | 6.94%      |
| Tesco                    | 68.94% | 19.70%  | 11.36%     |
| Sky                      | 25.00% | 28.95%  | 46.05%     |
| Talk Talk                | 25.00% | 75.00%  |            |
| Virgin Media             | 39.13% | 26.09%  | 34.78%     |
| Vodafone                 | 41.23% | 47.81%  | 10.96%     |