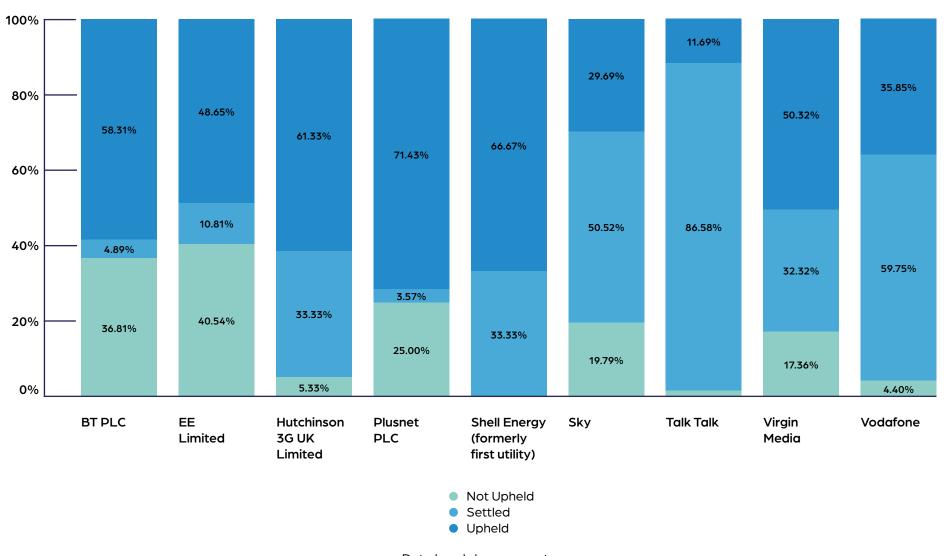

#### **Broadband Case Outcomes (%)**

Data breakdown on next page

#### Broadband Case Outcomes (%)

| Provider                              | Upheld | Settled | Not Upheld |
|---------------------------------------|--------|---------|------------|
| BT PLC                                | 58.31% | 4.89%   | 36.81%     |
| EE Limited                            | 48.65% | 10.81%  | 40.54%     |
| Hutchinson 3G UK Limited              | 61.33% | 33.33%  | 5.33%      |
| Plusnet PLC                           | 71.43% | 3.57%   | 25.00%     |
| Shell Energy (formerly First Utility) | 66.67% | 33.33%  | 0.00%      |
| Sky                                   | 29.69% | 50.52%  | 19.79%     |
| Talk Talk                             | 11.69% | 86.58%  | 1.73%      |
| Virgin Media                          | 50.32% | 32.32%  | 17.36%     |
| Vodafone                              | 35.85% | 59.75%  | 4.40%      |